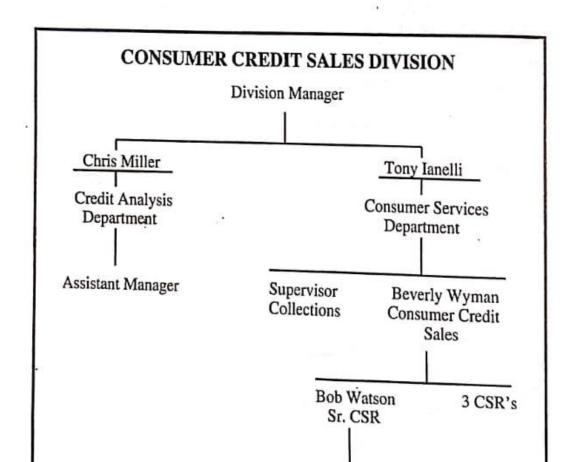

Tony told Beverly that as senior representative, Bob would have the three newest sales reps work directly for him as trainees. Thus, Beverly would supervise Bob and the other three CSR's directly; she would supervise the three trainee reps indirectly through Bob. The chart below shows the organization of First Union's Consumer Credit Sales Division.